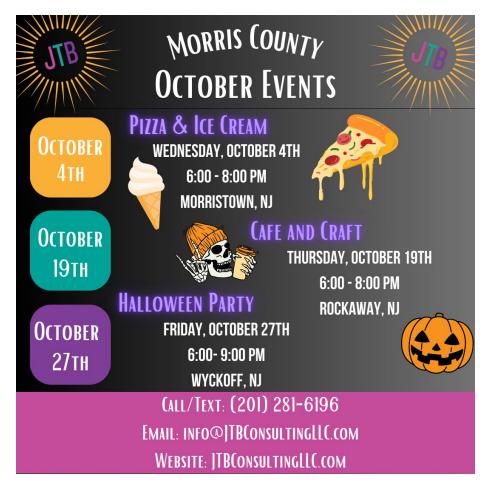

| Events                        | DDD<br>Pricing | Private<br>Pay<br>Pricing | Details                                                                                   |
|-------------------------------|----------------|---------------------------|-------------------------------------------------------------------------------------------|
| Pizza & Ice<br>Cream<br>6-8pm | \$20           | \$70                      | Join JTB for a night of pizza, ice cream and fun with friends!                            |
| Cafe & Craft<br>6-8pm         | \$25           | \$75                      | It's getting to be spooky season, join your friends for some treats and pumpkin painting. |
| Halloween Party<br>6-9pm      | \$35           | \$110                     | Friends, dancing, karaoke, food and halloween contests!                                   |