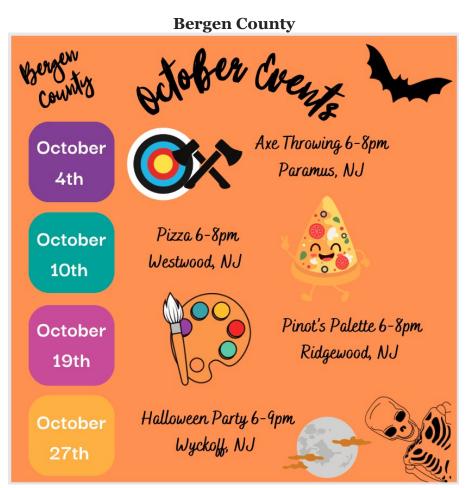

Please see the events for both Bergen County and Morris County listed below. <u>If you would like to sign up for an event, please reply in a separate email!</u> We look forward to hearing from you.

| Event              | DDD Cost | Private Pay Cost | Description                                                                                                                               |
|--------------------|----------|------------------|-------------------------------------------------------------------------------------------------------------------------------------------|
| Axe Throwing       | \$60.00  | \$110            | Join us for a night of guided axe throwing with an expert who will teach us how to throw like pros and guide us in games and competition! |
| Pizza              | \$20     | \$70             | Unlimited pizza, soda and good times with friends!                                                                                        |
| Pinot's Palette    | \$45     | \$95             | During this two hour session, we will paint a Halloween themed painting that you can decorate your home with each year!                   |
| Halloween<br>Party | \$35     | \$110            | Dress up and party with us for a night of spooky cookie house decorating, karaoke and dancing!                                            |